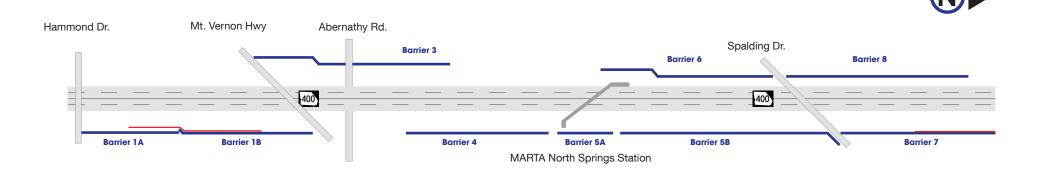

## Transform 285/400 Project

| SR 400 Noise Barriers<br>*as of the January 2019 Schedule Update |             |          |
|------------------------------------------------------------------|-------------|----------|
| Noise Barrier                                                    | Early Start | Finish   |
| 1A                                                               | June-2019   | Oct-2020 |
| 1B                                                               | Sep-2019    | Oct-2020 |
| 3                                                                | June-2019   | Oct-2020 |
| 5A                                                               | Oct-2019    | Oct-2020 |
| 5B                                                               | Feb-2020    | Oct-2020 |
| 6                                                                | Sep-2019    | Oct-2020 |
| 7                                                                | Oct-2019    | Oct-2020 |
| 8                                                                | May-2019    | Oct-2020 |

\*Dates are subject to change based on schedule.

\*Map is not to scale.

Legend Exisiting to remain Existing to be removed New Noise Barriers For more information visit: http://www.dot.ga.gov/BS/Projects/ SpecialProjects/1285SR400